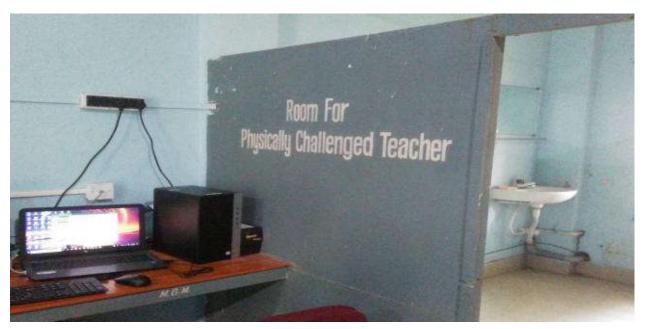

## **Differently abled friendliness resources**

Not many, but Mugberia Gangadhar Mahavidyalaya has been working relentlessly to assist differently abled students and teachers for their maximum support. Keeping in mind of the fact, the GB and the other committees tries its level best to develop infrastructural development for physically challenged students and teachers. The institute has developed Ramp facilities for differently abled persons in the main administrative building as well as in the science building. Moreover it has been decided in the teachers' Council meeting and academic subcommittee meeting that for the maximum benefit of such students all the classes where differently abled students are studying shall be placed in the ground floor.

## Resources

Figure 2: Ramp facility in front of newly constructed science building

Figure 3: Room for differently abled teacher

Figure 4 : Room for differently abled teachers