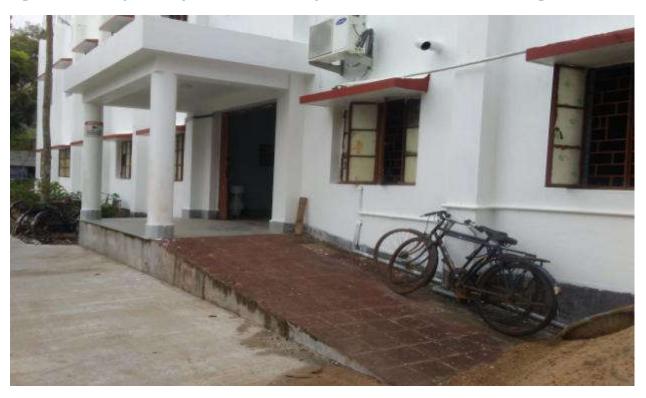

## **Differently abled friendliness resources**

Not many, but Mugberia Gangadhar Mahavidyalaya has been working relentlessly to assist differently abled students and teachers for their maximum support. Keeping in mind of the fact, the GB and the other committees tries its level best to develop infrastructural development for physically challenged students and teachers. The institute has developed Ramp facilities for differently abled persons in the main administrative building as well as in the science building. Moreover it has been decided in the teachers' Council meeting and academic subcommittee meeting that for the maximum benefit of such students all the classes where differently abled students are studying shall be placed in the ground floor.

## Resources

Figure 2: Ramp facility in front of newly constructed science building

Figure 3: Room for differently abled teacher

Figure 4 : Room for differently abled teachers