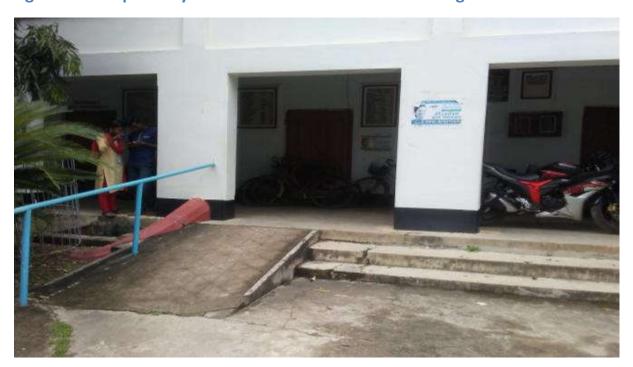

## **Differently abled friendliness resources**

Not many, but Mugberia Gangadhar Mahavidyalaya has been working relentlessly to assist differently abled students and teachers for their maximum support. Keeping in mind of the fact, the GB and the other committees tries its level best to develop infrastructural development for physically challenged students and teachers. The institute has developed Ramp facilities for differently abled persons in the main administrative building as well as in the science building. Moreover it has been decided in the teachers' Council meeting and academic subcommittee meeting that for the maximum benefit of such students all the classes where differently abled students are studying shall be placed in the ground floor.

## Resources

Figure 2: Ramp facility in front of newly constructed science building

Figure 3: Room for differently abled teacher

Figure 4 : Room for differently abled teachers